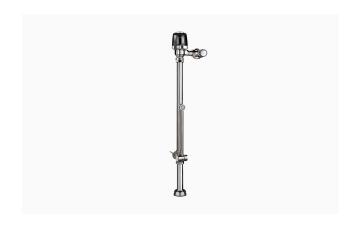

#### **DESCRIPTION**

1.6 gpf, Double Wall Bumper, Polished Chrome Finish, Top Spud, Single Flush, Sloan® Exposed Sensor Specialty Water Closet Bedpan Washer Flushometer.

#### **DETAILS**

Flush Volume: 1.6 gpf (6.0 Lpf)Finish: Polished Chrome (CP)

· Valve: Diaphragm

• Valve Body Material: Semi-red Brass

Fixture Type: Water ClosetFixture Connection: Top Spud

• Rough-In Dimension: 34 3/8" (873mm)

Spud Coupling: 1 ½" (38mm)
Supply Pipe: 1" (25mm)
Bumper: Double Wall (YI)