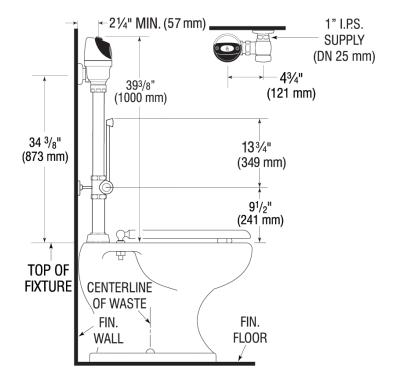

#### **DETAILS**

Flush Volume: 1.6 gpf (6.0 Lpf)Finish: Polished Chrome (CP)

· Valve: Diaphragm

• Valve Body Material: Semi-red Brass

Fixture Type: Water ClosetFixture Connection: Top Spud

• Rough-In Dimension: 34 3/8" (873mm)

Spud Coupling: 1 ½" (38mm)
Supply Pipe: 1" (25mm)
Bumper: Double Wall (YI)

# **ROUGH-IN**

Phone: 800.982.5839 • Fax: 800.447.8329 • sloan.com