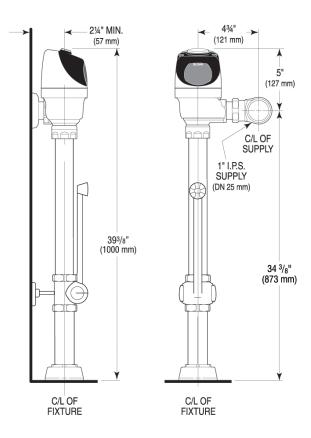

#### **DETAILS**

Flush Volume: 1.6 gpf (6.0 Lpf)Finish: Polished Chrome (CP)

· Valve: Diaphragm

• Valve Body Material: Semi-red Brass

Fixture Type: Water ClosetFixture Connection: Top Spud

• Rough-In Dimension: 34 3/8" (873mm)

Spud Coupling: 1 ½" (38mm)
Supply Pipe: 1" (25mm)
Bumper: Double Wall (YI)

# **ROUGH-IN**

Phone: 800.982.5839 • Fax: 800.447.8329 • sloan.com